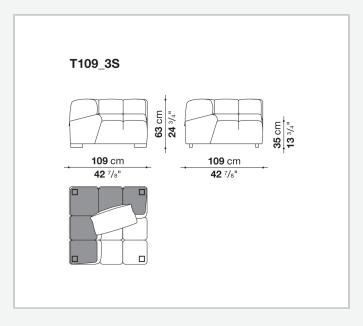

g solution. Cosy in its more accentuated depth, Tufty-Time becomes a meeting place, a welcoming refuge where people can just relax. With its fabric or leather upholstery, Tufty-Time offers a more contemporary take on the traditional Chesterfield and capitonné sofas, with a freer and more informal lifestyle.

### Technical information

1

#### **Internal frame**

tubular steel and steel profiles

### Internal frame upholstery

Bayfit® flexible cold shaped polyurethane foam, polyester fibre cover

#### Back cushion (T60\_C)

down feather and polyester fibre, pillow style typology

#### Feet

thermoplastic material

#### Cover

fabric or leather

### CONTEXT

ENQUIRIES info@contextgallery.com

Tel. 404. 477. 3301 Tel. 800. 886.0867

# Technical drawings













#### **CONTEXT**













#### **CONTEXT**

4













#### **CONTEXT**













#### **CONTEXT**

6









contextgallery.com