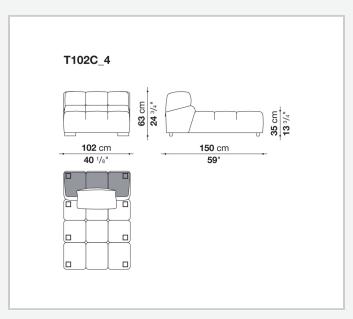

mes a meeting place, a welcoming refuge where people can just relax. With its fabric or leather upholstery, Tufty-Time offers a more contemporary take on the traditional Chesterfield and capitonné sofas, with a freer and more informal lifestyle.

### Technical information

1

#### **Internal frame**

tubular steel and steel profiles

### Internal frame upholstery

Bayfit® flexible cold shaped polyurethane foam, polyester fibre cover

#### Back cushion (T60\_C)

down feather and polyester fibre, pillow style typology

#### Feet

thermoplastic material

#### Cover

fabric or leather

### CONTEXT

ENQUIRIES info@contextgallery.com

Tel. 404. 477. 3301 Tel. 800. 886.0867

# Technical drawings













#### **CONTEXT**













#### **CONTEXT**

4













#### **CONTEXT**













#### **CONTEXT**

6









contextgallery.com