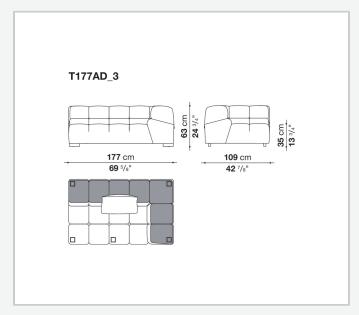

ments that provide a 360° seating solution. Cosy in its more accentuated depth, Tufty-Time becomes a meeting place, a welcoming refuge where people can just relax. With its fabric or leather upholstery, Tufty-Time offers a more contemporary take on the traditional Chesterfield and capitonné sofas, with a freer and more informal lifestyle.

### Technical information

1

#### **Internal frame**

tubular steel and steel profiles

### Internal frame upholstery

Bayfit® flexible cold shaped polyurethane foam, polyester fibre cover

#### Back cushion (T60\_C)

down feather and polyester fibre, pillow style typology

#### Feet

thermoplastic material

#### Cover

fabric or leather

### CONTEXT

ENQUIRIES info@contextgallery.com

Tel. 404. 477. 3301 Tel. 800. 886.0867

# Technical drawings













#### **CONTEXT**













#### **CONTEXT**

4













#### **CONTEXT**













#### **CONTEXT**

6









contextgallery.com