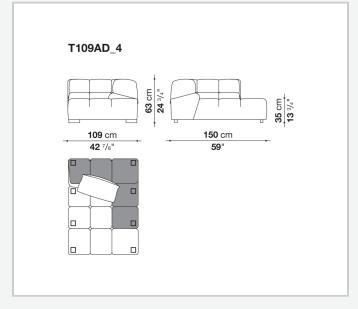

comes a meeting place, a welcoming refuge where people can just relax. With its fabric or leather upholstery, Tufty-Time offers a more contemporary take on the traditional Chesterfield and capitonné sofas, with a freer and more informal lifestyle.

### Technical information

1

#### **Internal frame**

tubular steel and steel profiles

### Internal frame upholstery

Bayfit® flexible cold shaped polyurethane foam, polyester fibre cover

#### Back cushion (T60\_C)

down feather and polyester fibre, pillow style typology

#### Feet

thermoplastic material

#### Cover

fabric or leather

### CONTEXT

ENQUIRIES info@contextgallery.com

Tel. 404. 477. 3301 Tel. 800. 886.0867

# Technical drawings













#### **CONTEXT**













#### **CONTEXT**

4













#### **CONTEXT**













#### **CONTEXT**

6









contextgallery.com