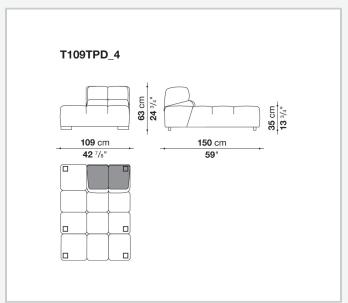

accentuated depth, Tufty-Time becomes a meeting place, a welcoming refuge where people can just relax. With its fabric or leather upholstery, Tufty-Time offers a more contemporary take on the traditional Chesterfield and capitonné sofas, with a freer and more informal lifestyle.

### Technical information

1

#### **Internal frame**

tubular steel and steel profiles

### Internal frame upholstery

Bayfit® flexible cold shaped polyurethane foam, polyester fibre cover

#### Back cushion (T60\_C)

down feather and polyester fibre, pillow style typology

#### Feet

thermoplastic material

#### Cover

fabric or leather

### CONTEXT

ENQUIRIES info@contextgallery.com

Tel. 404. 477. 3301 Tel. 800. 886.0867

# Technical drawings













#### **CONTEXT**













#### **CONTEXT**

4













#### **CONTEXT**













#### **CONTEXT**

6









contextgallery.com