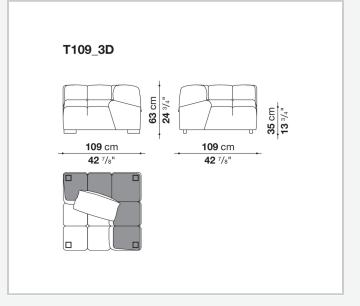

solution. Cosy in its more accentuated depth, Tufty-Time becomes a meeting place, a welcoming refuge where people can just relax. With its fabric or leather upholstery, Tufty-Time offers a more contemporary take on the traditional Chesterfield and capitonné sofas, with a freer and more informal lifestyle.

### Technical information

1

#### **Internal frame**

tubular steel and steel profiles

### Internal frame upholstery

Bayfit® flexible cold shaped polyurethane foam, polyester fibre cover

#### Back cushion (T60\_C)

down feather and polyester fibre, pillow style typology

#### Feet

thermoplastic material

#### Cover

fabric or leather

### CONTEXT

ENQUIRIES info@contextgallery.com

Tel. 404. 477. 3301 Tel. 800. 886.0867

# Technical drawings













#### **CONTEXT**













#### **CONTEXT**

4













#### **CONTEXT**













#### **CONTEXT**

6









contextgallery.com