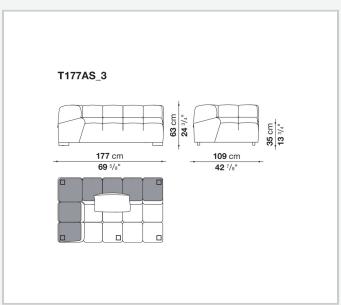

lements that provide a 360° seating solution. Cosy in its more accentuated depth, Tufty-Time becomes a meeting place, a welcoming refuge where people can just relax. With its fabric or leather upholstery, Tufty-Time offers a more contemporary take on the traditional Chesterfield and capitonné sofas, with a freer and more informal lifestyle.

### Technical information

1

#### **Internal frame**

tubular steel and steel profiles

### Internal frame upholstery

Bayfit® flexible cold shaped polyurethane foam, polyester fibre cover

#### Back cushion (T60\_C)

down feather and polyester fibre, pillow style typology

#### Feet

thermoplastic material

#### Cover

fabric or leather

### CONTEXT

ENQUIRIES info@contextgallery.com

Tel. 404. 477. 3301 Tel. 800. 886.0867

# Technical drawings













#### **CONTEXT**













#### **CONTEXT**

4













#### **CONTEXT**













#### **CONTEXT**

6









contextgallery.com