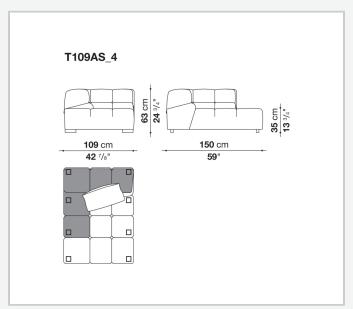

becomes a meeting place, a welcoming refuge where people can just relax. With its fabric or leather upholstery, Tufty-Time offers a more contemporary take on the traditional Chesterfield and capitonné sofas, with a freer and more informal lifestyle.

### Technical information

1

#### **Internal frame**

tubular steel and steel profiles

### Internal frame upholstery

Bayfit® flexible cold shaped polyurethane foam, polyester fibre cover

#### Back cushion (T60\_C)

down feather and polyester fibre, pillow style typology

#### Feet

thermoplastic material

#### Cover

fabric or leather

### CONTEXT

ENQUIRIES info@contextgallery.com

Tel. 404. 477. 3301 Tel. 800. 886.0867

# Technical drawings













#### **CONTEXT**













#### **CONTEXT**

4













#### **CONTEXT**













#### **CONTEXT**

6









contextgallery.com