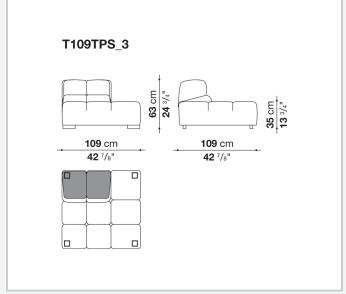

e accentuated depth, Tufty-Time becomes a meeting place, a welcoming refuge where people can just relax. With its fabric or leather upholstery, Tufty-Time offers a more contemporary take on the traditional Chesterfield and capitonné sofas, with a freer and more informal lifestyle.

### Technical information

1

#### **Internal frame**

tubular steel and steel profiles

### Internal frame upholstery

Bayfit® flexible cold shaped polyurethane foam, polyester fibre cover

#### Back cushion (T60\_C)

down feather and polyester fibre, pillow style typology

#### Feet

thermoplastic material

#### Cover

fabric or leather

### CONTEXT

ENQUIRIES info@contextgallery.com

Tel. 404. 477. 3301 Tel. 800. 886.0867

# Technical drawings













#### **CONTEXT**













#### **CONTEXT**

4













#### **CONTEXT**













#### **CONTEXT**

6









contextgallery.com