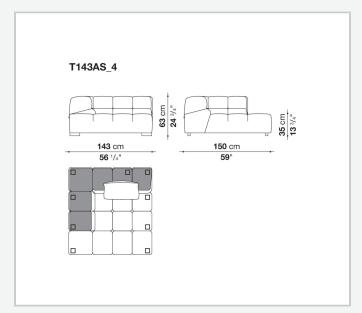

° seating solution. Cosy in its more accentuated depth, Tufty-Time becomes a meeting place, a welcoming refuge where people can just relax. With its fabric or leather upholstery, Tufty-Time offers a more contemporary take on the traditional Chesterfield and capitonné sofas, with a freer and more informal lifestyle.

### Technical information

1

#### **Internal frame**

tubular steel and steel profiles

### Internal frame upholstery

Bayfit® flexible cold shaped polyurethane foam, polyester fibre cover

#### Back cushion (T60\_C)

down feather and polyester fibre, pillow style typology

#### Feet

thermoplastic material

#### Cover

fabric or leather

### CONTEXT

ENQUIRIES info@contextgallery.com

Tel. 404. 477. 3301 Tel. 800. 886.0867

# Technical drawings













#### **CONTEXT**













#### **CONTEXT**

4













#### **CONTEXT**













#### **CONTEXT**

6









contextgallery.com