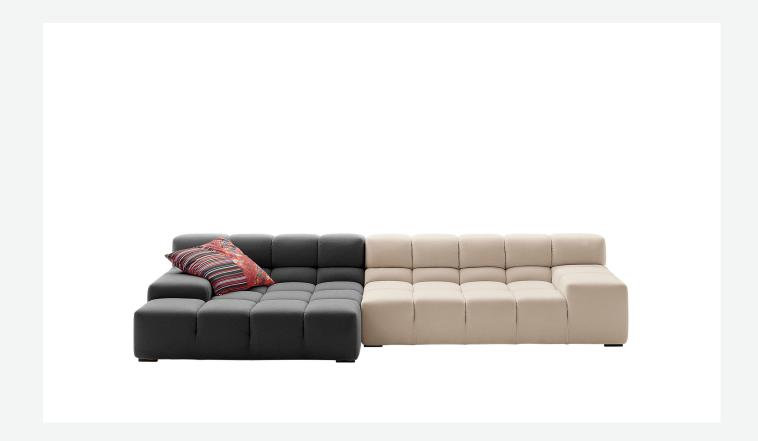

## Description

The Tufty-Time sofa series, one of B&B Italia's most consolidated successes, finds effective answers to the themes of modularity, comfort and removable covers. The Tufty-Time modular system starts with an ottoman as the basic piece, which is then accompanied by central, corner and terminal elements with a low or high armrest. The elements are used to invent traditional sofas, sofas with chaise longue, corner sofas and island elements that provide a 360° seating solution. Cosy in its more accentuated depth, Tufty-Time becomes a meeting place, a welcoming refuge where people can just relax. With its fabric or leather upholstery, Tufty-Time offers a more contemporary take on the traditional Chesterfield and capitonné sofas, with a freer and more informal lifestyle.