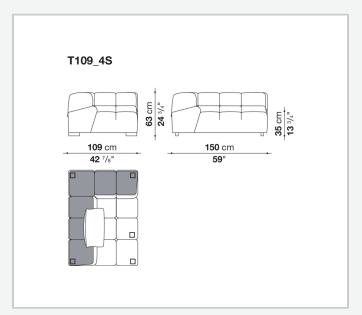

ating solution. Cosy in its more accentuated depth, Tufty-Time becomes a meeting place, a welcoming refuge where people can just relax. With its fabric or leather upholstery, Tufty-Time offers a more contemporary take on the traditional Chesterfield and capitonné sofas, with a freer and more informal lifestyle.

### Technical information

1

#### **Internal frame**

tubular steel and steel profiles

### Internal frame upholstery

Bayfit® flexible cold shaped polyurethane foam, polyester fibre cover

#### Back cushion (T60\_C)

down feather and polyester fibre, pillow style typology

#### Feet

thermoplastic material

#### Cover

fabric or leather

### CONTEXT

ENQUIRIES info@contextgallery.com

Tel. 404. 477. 3301 Tel. 800. 886.0867

# Technical drawings













#### **CONTEXT**













#### **CONTEXT**

4













#### **CONTEXT**













#### **CONTEXT**

6









contextgallery.com