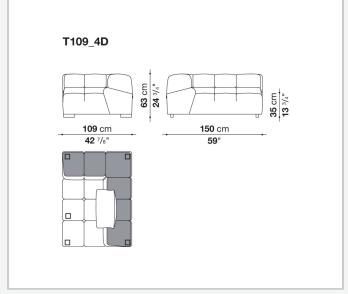

ing solution. Cosy in its more accentuated depth, Tufty-Time becomes a meeting place, a welcoming refuge where people can just relax. With its fabric or leather upholstery, Tufty-Time offers a more contemporary take on the traditional Chesterfield and capitonné sofas, with a freer and more informal lifestyle.

### Technical information

1

#### **Internal frame**

tubular steel and steel profiles

### Internal frame upholstery

Bayfit® flexible cold shaped polyurethane foam, polyester fibre cover

#### Back cushion (T60\_C)

down feather and polyester fibre, pillow style typology

#### Feet

thermoplastic material

#### Cover

fabric or leather

### CONTEXT

ENQUIRIES info@contextgallery.com

Tel. 404. 477. 3301 Tel. 800. 886.0867

# Technical drawings













#### **CONTEXT**













#### **CONTEXT**

4













#### **CONTEXT**













#### **CONTEXT**

6









contextgallery.com