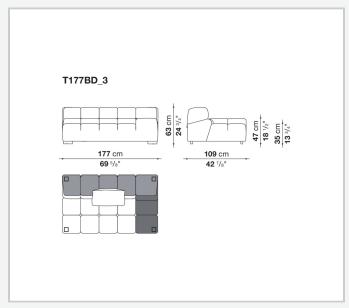

elements that provide a 360° seating solution. Cosy in its more accentuated depth, Tufty-Time becomes a meeting place, a welcoming refuge where people can just relax. With its fabric or leather upholstery, Tufty-Time offers a more contemporary take on the traditional Chesterfield and capitonné sofas, with a freer and more informal lifestyle.

### Technical information

1

#### **Internal frame**

tubular steel and steel profiles

### Internal frame upholstery

Bayfit® flexible cold shaped polyurethane foam, polyester fibre cover

#### Back cushion (T60\_C)

down feather and polyester fibre, pillow style typology

#### Feet

thermoplastic material

#### Cover

fabric or leather

### CONTEXT

ENQUIRIES info@contextgallery.com

Tel. 404. 477. 3301 Tel. 800. 886.0867

# Technical drawings













#### **CONTEXT**













#### **CONTEXT**

4













#### **CONTEXT**













#### **CONTEXT**

6









contextgallery.com