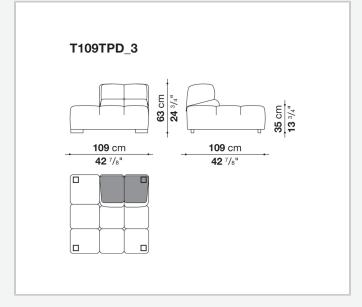

centuated depth, Tufty-Time becomes a meeting place, a welcoming refuge where people can just relax. With its fabric or leather upholstery, Tufty-Time offers a more contemporary take on the traditional Chesterfield and capitonné sofas, with a freer and more informal lifestyle.

### Technical information

1

#### **Internal frame**

tubular steel and steel profiles

### Internal frame upholstery

Bayfit® flexible cold shaped polyurethane foam, polyester fibre cover

#### Back cushion (T60\_C)

down feather and polyester fibre, pillow style typology

#### Feet

thermoplastic material

#### Cover

fabric or leather

### CONTEXT

ENQUIRIES info@contextgallery.com

Tel. 404. 477. 3301 Tel. 800. 886.0867

# Technical drawings













#### **CONTEXT**













#### **CONTEXT**

4













#### **CONTEXT**













#### **CONTEXT**

6









contextgallery.com