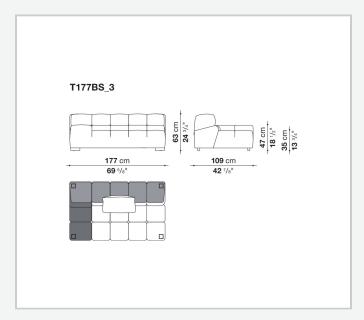

nd elements that provide a 360° seating solution. Cosy in its more accentuated depth, Tufty-Time becomes a meeting place, a welcoming refuge where people can just relax. With its fabric or leather upholstery, Tufty-Time offers a more contemporary take on the traditional Chesterfield and capitonné sofas, with a freer and more informal lifestyle.

### Technical information

1

#### **Internal frame**

tubular steel and steel profiles

### Internal frame upholstery

Bayfit® flexible cold shaped polyurethane foam, polyester fibre cover

#### Back cushion (T60\_C)

down feather and polyester fibre, pillow style typology

#### Feet

thermoplastic material

#### Cover

fabric or leather

### CONTEXT

ENQUIRIES info@contextgallery.com

Tel. 404. 477. 3301 Tel. 800. 886.0867

# Technical drawings













#### **CONTEXT**













#### **CONTEXT**

4













#### **CONTEXT**













#### **CONTEXT**

6









contextgallery.com