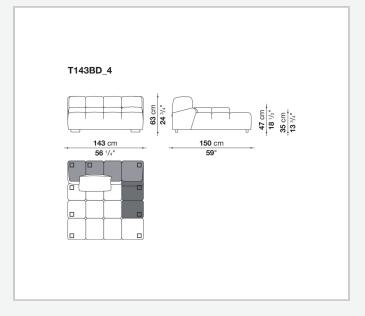

s that provide a 360° seating solution. Cosy in its more accentuated depth, Tufty-Time becomes a meeting place, a welcoming refuge where people can just relax. With its fabric or leather upholstery, Tufty-Time offers a more contemporary take on the traditional Chesterfield and capitonné sofas, with a freer and more informal lifestyle.

### Technical information

1

#### **Internal frame**

tubular steel and steel profiles

### Internal frame upholstery

Bayfit® flexible cold shaped polyurethane foam, polyester fibre cover

#### Back cushion (T60\_C)

down feather and polyester fibre, pillow style typology

#### Feet

thermoplastic material

#### Cover

fabric or leather

### CONTEXT

ENQUIRIES info@contextgallery.com

Tel. 404. 477. 3301 Tel. 800. 886.0867

# Technical drawings













#### **CONTEXT**













#### **CONTEXT**

4













#### **CONTEXT**













#### **CONTEXT**

6









contextgallery.com