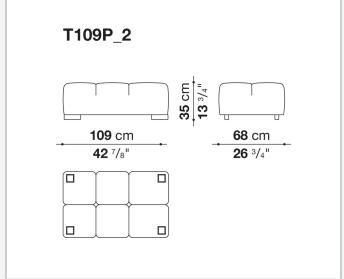

oming refuge where people can just relax. With its fabric or leather upholstery, Tufty-Time offers a more contemporary take on the traditional Chesterfield and capitonné sofas, with a freer and more informal lifestyle.

### Technical information

1

#### **Internal frame**

tubular steel and steel profiles

### Internal frame upholstery

Bayfit® flexible cold shaped polyurethane foam, polyester fibre cover

#### Back cushion (T60\_C)

down feather and polyester fibre, pillow style typology

#### Feet

thermoplastic material

#### Cover

fabric or leather

### CONTEXT

ENQUIRIES info@contextgallery.com

Tel. 404. 477. 3301 Tel. 800. 886.0867

# Technical drawings













#### **CONTEXT**













#### **CONTEXT**

4













#### **CONTEXT**













#### **CONTEXT**

6









contextgallery.com