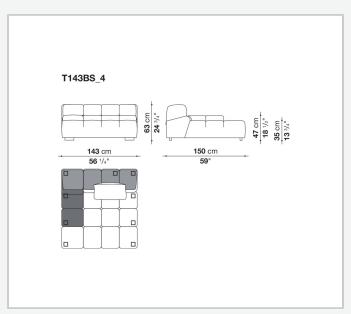

nts that provide a 360° seating solution. Cosy in its more accentuated depth, Tufty-Time becomes a meeting place, a welcoming refuge where people can just relax. With its fabric or leather upholstery, Tufty-Time offers a more contemporary take on the traditional Chesterfield and capitonné sofas, with a freer and more informal lifestyle.

### Technical information

1

#### **Internal frame**

tubular steel and steel profiles

### Internal frame upholstery

Bayfit® flexible cold shaped polyurethane foam, polyester fibre cover

#### Back cushion (T60\_C)

down feather and polyester fibre, pillow style typology

#### Feet

thermoplastic material

#### Cover

fabric or leather

### CONTEXT

ENQUIRIES info@contextgallery.com

Tel. 404. 477. 3301 Tel. 800. 886.0867

# Technical drawings













#### **CONTEXT**













#### **CONTEXT**

4













#### **CONTEXT**













#### **CONTEXT**

6









contextgallery.com