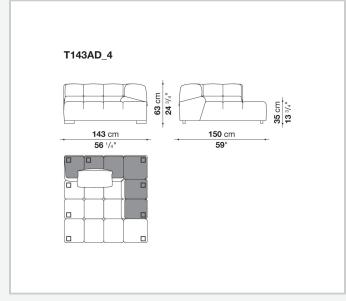

seating solution. Cosy in its more accentuated depth, Tufty-Time becomes a meeting place, a welcoming refuge where people can just relax. With its fabric or leather upholstery, Tufty-Time offers a more contemporary take on the traditional Chesterfield and capitonné sofas, with a freer and more informal lifestyle.

### Technical information

1

#### **Internal frame**

tubular steel and steel profiles

### Internal frame upholstery

Bayfit® flexible cold shaped polyurethane foam, polyester fibre cover

#### Back cushion (T60\_C)

down feather and polyester fibre, pillow style typology

#### Feet

thermoplastic material

#### Cover

fabric or leather

### CONTEXT

ENQUIRIES info@contextgallery.com

Tel. 404. 477. 3301 Tel. 800. 886.0867

# Technical drawings













#### **CONTEXT**













#### **CONTEXT**

4













#### **CONTEXT**













#### **CONTEXT**

6









contextgallery.com