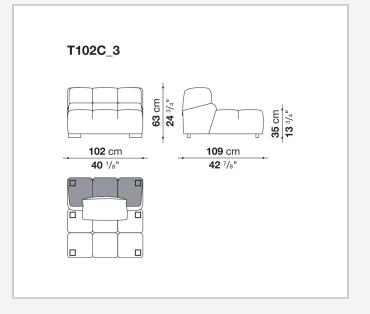

s a meeting place, a welcoming refuge where people can just relax. With its fabric or leather upholstery, Tufty-Time offers a more contemporary take on the traditional Chesterfield and capitonné sofas, with a freer and more informal lifestyle.

### Technical information

1

#### **Internal frame**

tubular steel and steel profiles

### Internal frame upholstery

Bayfit® flexible cold shaped polyurethane foam, polyester fibre cover

#### Back cushion (T60\_C)

down feather and polyester fibre, pillow style typology

#### Feet

thermoplastic material

#### Cover

fabric or leather

### CONTEXT

ENQUIRIES info@contextgallery.com

Tel. 404. 477. 3301 Tel. 800. 886.0867

# Technical drawings













#### **CONTEXT**













#### **CONTEXT**

4













#### **CONTEXT**













#### **CONTEXT**

6









contextgallery.com