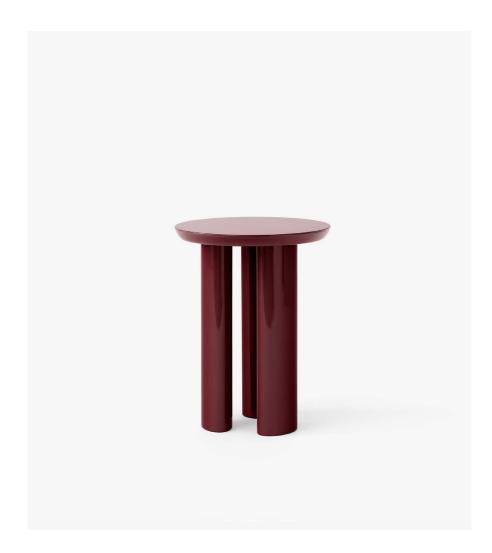

Tung JA3
John Astbury
2022

# Tung JA3 John Astbury 2022

ENQUIRIES info@contextgallery.com

Tel. 404. 477. 3301 Tel. 800. 886.0867

contextgallery.com

# Production process

The Tung side table is made of solid MDF which is milled and afterwards lacquered for a high gloss surface.

#### Colours

Steel Blue Burgundy Red