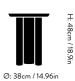

Tung JA3
John Astbury
2022





# **CONTEXT**



# Tung JA3 John Astbury 2022

ENQUIRIES info@contextgallery.com

Tel. 404. 477. 3301 Tel. 800. 886.0867

contextgallery.com

#### Product category

Side table

#### Environment

Indoor

#### Materials

Lacquered MDF

# Production process

The Tung side table is made of solid MDF which is milled and afterwards lacquered for a high gloss surface.

#### Colours

Steel Blue Burgundy Red

#### Dimensions

H: 48cm/18.9in, W: 38cm/14.96in, D: 38cm/14.96in

#### Packaging dimensions

H: 54.5cm/21.46in, W: 41cm/16.14in, D: 41cm/16.14in

#### Colli quantity

1 pc

## ${\sf Weight}$

Product: 10.8kg Incl. packaging: 13.42kg

#### Cleaning instructions

Please download our Material Care & Cleaning instructions through <u>www.andtradition.com</u>

### → Stock items

Steel Blue Burgundy Red









→